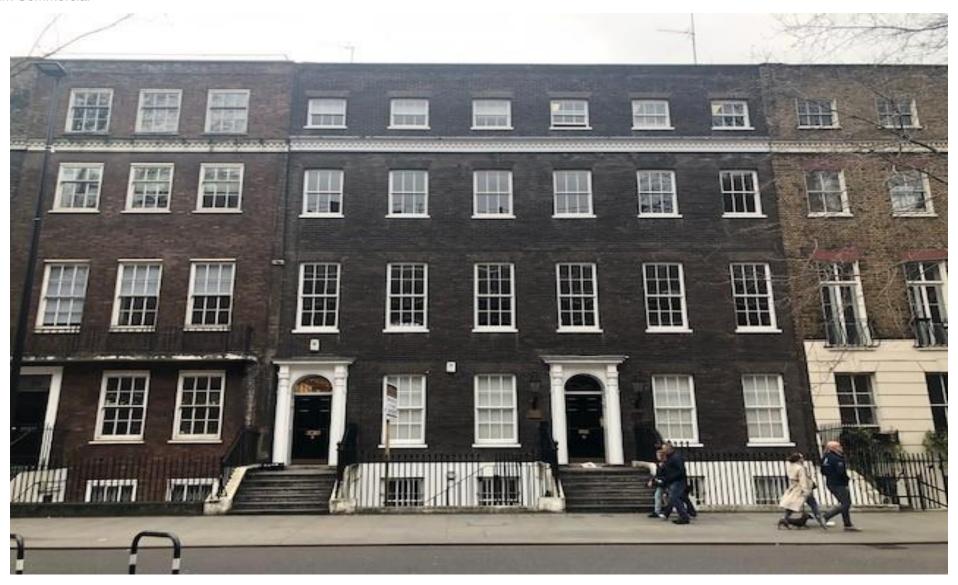

### 82-83 BLACKFRIARS ROAD, LONDON SE1 8HA

### Location

The property is located on Blackfriars Road moments from Southwark station and all of the amenities along the road to include restaurants, bars and other local attractions. Additional places include The Cut, Great Suffolk Street and Southwark Street.

### **Description**

A selection of office suites within this period building offering a variety of sizes arranged on the ground and upper floors. All of the units are due for full refurbishment. The ground floor office benefits from its own entrance with the upper floors accessed via a passenger lift.