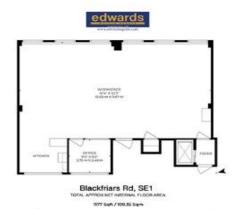

# 82-83 BLACKFRIARS ROAD, LONDON SE1 8HA FLOOR PLANS

Floor plans are intended to give a general indication of the proposed layout only. All images and dimensions are not intended to form part any contract or werenty.

Blackfriars Rd, SE1

10164. APPROXENT INTERNAL FLOOR APPLA

1170 Sqh / 108-70 Sqm

Floor plans are intended to give a general indication of the proposed layout only.

All images and dimensions are not intended to form part any contract or warranty.

Floor plans are intended to give a general indication of the proposed layout only. All images and dimensions are not intended to form part any contract or warranty.

Floor plans are intended to give a general indication of the proposed layout only. All images and dimensions are not intended to form part any contract or warranty.