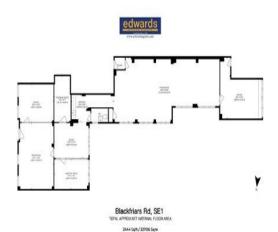

# 82-83 BLACKFRIARS ROAD, LONDON SE1 8HA FLOOR PLANS

Floor plans are intended to give a general indication of the proposed layout only. All images and dimensions are not intended to form part any contract or werenty.

Blackfriars Rd, SE1

10164. APPROXENT INTERNAL FLOOR APPLA

1170 Sqh / 108-70 Sqm

Floor plans are intended to give a general indication of the proposed layout only.

All images and dimensions are not intended to form part any contract or warranty.

Floor plans are intended to give a general indication of the proposed layout only. All images and dimensions are not intended to form part any contract or warranty.

Floor plans are intended to give a general indication of the proposed layout only. All images and dimensions are not intended to form part any contract or warranty.