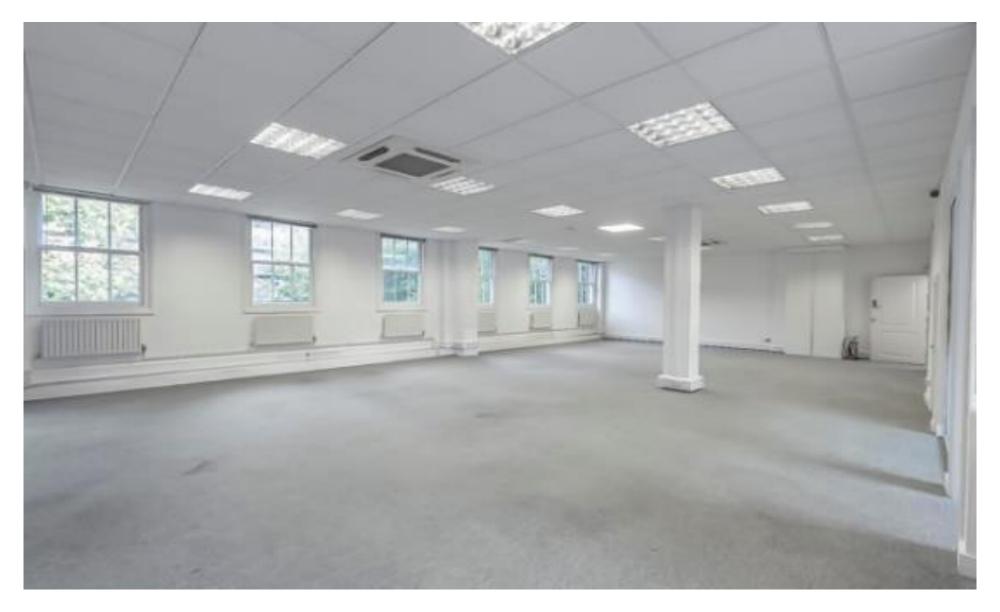

### **Description**

A selection of office suites within this period building offering a variety of sizes arranged on the ground and upper floors. All of the units are due for full refurbishment. The ground floor office benefits from its own entrance with the upper floors accessed via a passenger lift.

All of the units are predominantly open plan with excellent natural light throughout.

Refurbishment works are due to complete within the next three months.